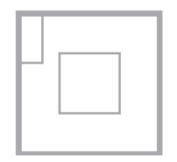

Designed to be installed in accompaniment with swimming pools or as a stand-alone feature, the all new Almafi™ Spa from Leisure Pools® is a modern take on the classic square spa. At 7′ long and 7′ wide, the minimalistic design of the Almafi™ Spa offers owners the freedom to fully customize jet placement all around the spa. A spacious 17″ wide bench wraps around the 39″ by 28″, 16″ deep foot well, providing ample seating capacity for entertaining guests.

| LENGTH | WIDTH | SHALLOW | DEEP |
|--------|-------|---------|------|
| 6′ 10″ |       |         |      |

<sup>\*</sup>Some measurements rounded