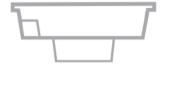

Designed to be installed in accompaniment with swimming pools or as a stand-alone feature, the all new Almafi™ Spa from Leisure Pools® is a modern take on the classic square spa. At 7′ long and 7′ wide, the minimalistic design of the Almafi™ Spa offers owners the freedom to fully customize jet placement all around the spa. A spacious 17″ wide bench wraps around the 39″ by 28″, 16″ deep foot well, providing ample seating capacity for entertaining guests.

| LENGTH | WIDTH | SHALLOW | DEEP |
|--------|-------|---------|------|
| 6′ 10″ |       |         |      |

<sup>\*</sup>Some measurements rounded