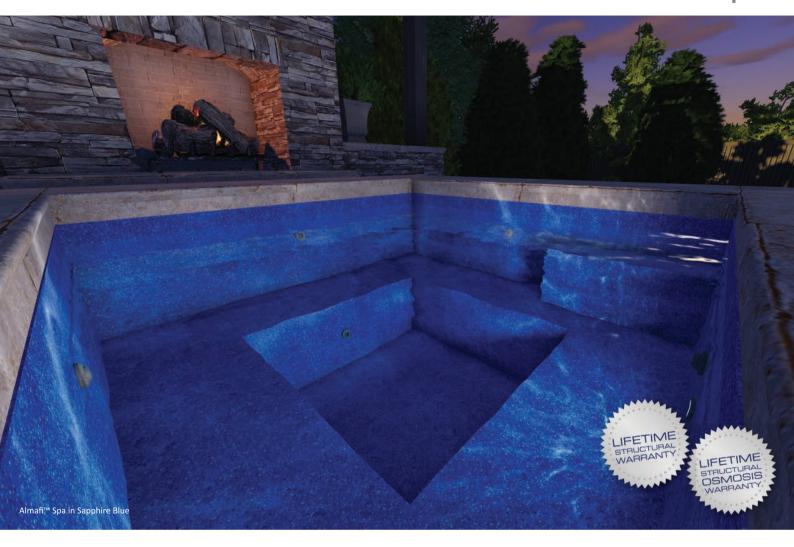

## The Almafi <sup>™</sup> Spa

The soothing properties of hot springs have been enjoyed by many throughout the centuries. Indulge yourself in a warm water massage at the end of a long day and join other spa owners who experience reduced stress and a better, easier night sleep.

Designed to be installed in accompaniment with swimming pools or as a stand-alone feature, the all new Almafi™ Spa from Leisure Pools® is a modern take on the classic square spa. At 7′ long and 7′ wide, the minimalistic design of the Almafi™ Spa offers owners the freedom to fully customize jet placement all around the spa. A spacious 17″ wide bench wraps around the 39″ by 28″, 16″ deep foot well, providing ample seating capacity for entertaining guests.