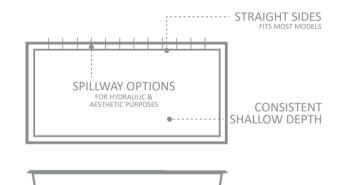

The generously oversized surface of this extra-wide tanning ledge provides ample space for lounge chairs, sun bathing and children's play activities. Available Spill Over options serve to create the calming sound of cascading water as it flows into your pool.

| LENGTH | WIDTH | DEPTH |
|--------|-------|-------|
| 14' 0" | 7′ 3″ | 1' 0" |
|        |       |       |

\*Some measurements rounded