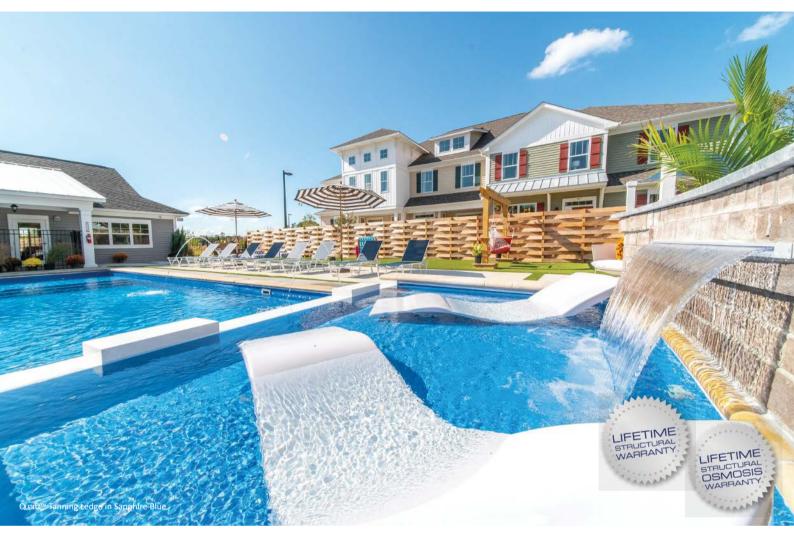

## FACT SHEET

The Leisure Pools<sup>®</sup> range of Tanning Ledges serve as the ultimate addition to any swimming pool. The popularity of Tanning Ledges continues to increase, and for good reason; these shallow depth structures create an ideal space for adults to relax, lounge and bask in the sun, and a shallow space for children to play.

Tanning Ledges can either be installed standalone or positioned as a natural focal point alongside a swimming pool. Integrated Spill Overs naturally elevate the surrounding environment with the soothing ambience and tranquil sounds of flowing water. These versatile ledges can also be easily retrofitted with eye-catching bubbler jets.

The generously oversized surface of this extra-wide tanning ledge provides ample space for lounge chairs, sun bathing and children's play activities. Available Spill Over options serve to create the calming sound of cascading water as it flows into your pool.